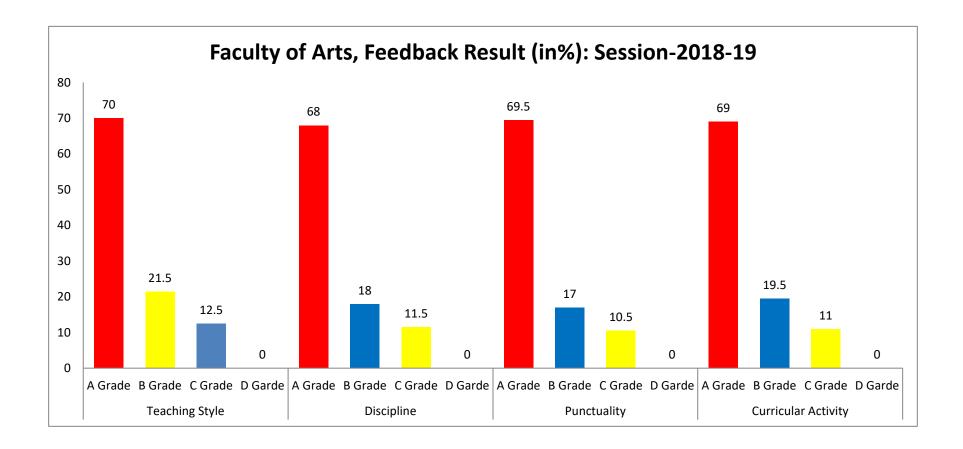

## **Faculty of Arts**

# Feedback Result Session-2018-19

A Feedback was taken on sample of (N=300) students. All students of Arts Faculty appreciated the working style of teachers. Any students are dissatisfied. On different dimensions grades are as follows.

|   |                     | A Grade                          | 65%-75% |
|---|---------------------|----------------------------------|---------|
| 1 | Teaching Style      | B Grade                          | 17%-26% |
| T |                     | C Grade                          | 10%-15% |
|   |                     | D Garde                          | 0%      |
|   |                     | A Grade                          | 62%-74% |
| 2 | Discipling          | B Grade                          | 12%-24% |
| Z | Discipline          | C Grade                          | 07%-16% |
|   | Punctuality         | D Garde                          | 0%      |
|   |                     | A Grade                          | 67%-72% |
| 3 |                     | B Grade                          | 12%-22% |
| 3 |                     | C Grade                          | 06%-15% |
|   |                     | D Garde                          | 0%      |
|   |                     | A Grade                          | 65%-73% |
| Λ | Curricular Activity | B Grade                          | 14%-25% |
| 4 | Curricular Activity | C Grade                          | 06%-13% |
|   |                     | D Garde                          | 0%      |
| 5 | Coaching Classes    | No Pressure at all               |         |
| 6 | Course Coverage     | Approximately 90% Course Covered |         |