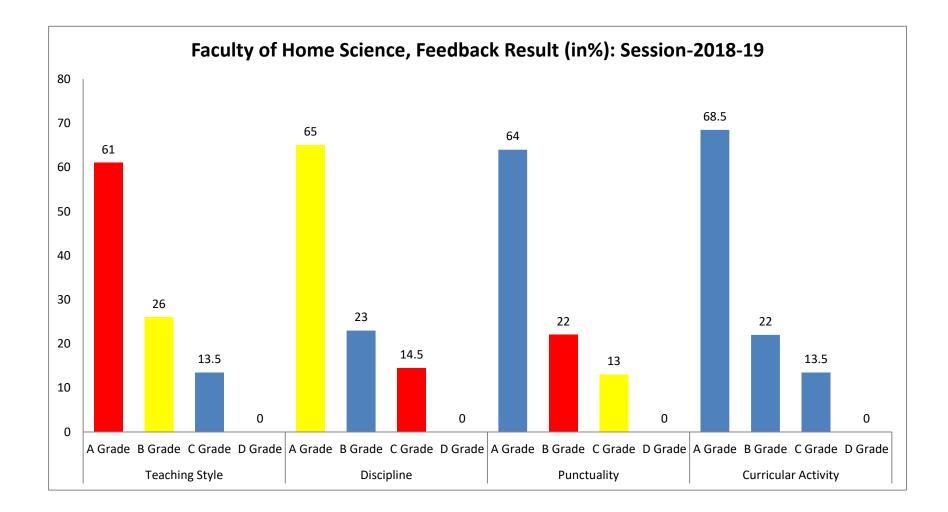

## Faculty of Home Science

#### Feedback Result Session-2018-19

A Feedback was taken on sample of (N=60) students. All students of Home Science Faculty appreciated the working style of teachers. Any students are dissatisfied. On different dimensions grades are as follows.

| Approximately 90% Course Covered |  |
|----------------------------------|--|
|                                  |  |

Faculty of Home Science

**Total Sample** 