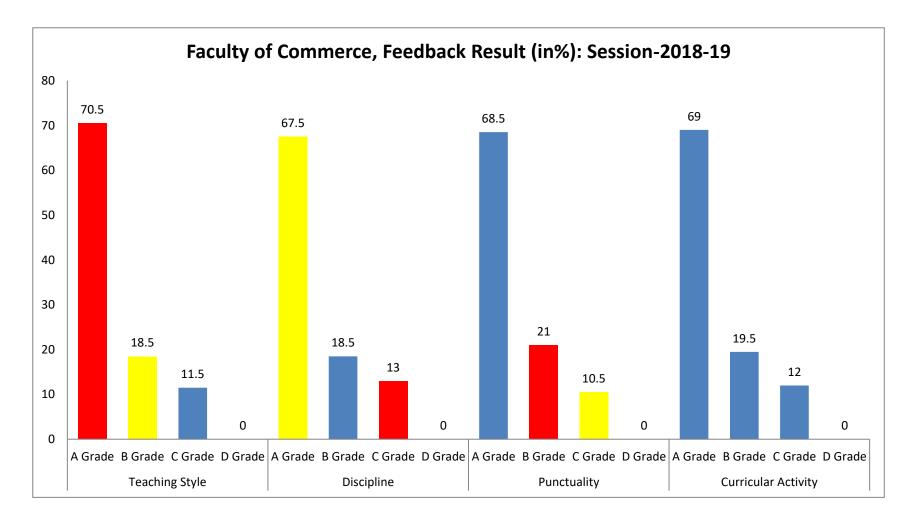

## **Faculty of Commerce**

### Feedback Result Session-2018-19

A Feedback was taken on sample of (N=725) students. All students of Commerce Faculty appreciated the working style of teachers. Any students are dissatisfied. On different dimensions grades are as follows.

| 6<br>aculty of Commerce | Course Coverage     | Approximately 90% Course Covered |         |
|-------------------------|---------------------|----------------------------------|---------|
| 5                       | Coaching Classes    | No Pressure at all               |         |
|                         |                     | D Grade                          | 0%      |
| 4                       | Curricular Activity | C Grade                          | 10%-14% |
| 4                       | Curricular Activity | B Grade                          | 18%-21% |
|                         |                     | A Grade                          | 68%-70% |
| 3                       | Punctuality         | D Grade                          | 0%      |
|                         |                     | C Grade                          | 10%-11% |
|                         |                     | B Grade                          | 20%-22% |
|                         |                     | A Grade                          | 67%-70% |
| 2                       |                     | D Grade                          | 0%      |
|                         | Discipline          | C Grade                          | 10%-16% |
| n                       | Dissipling          | B Grade                          | 16%-21% |
|                         |                     | A Grade                          | 64%-71% |
|                         |                     | D Grade                          | 0%      |
| 1                       | Teaching Style      | C Grade                          | 09%-14% |
| 1                       |                     | B Grade                          | 17%-22% |
|                         |                     | A Grade                          | 69%-72% |

Faculty of Commerce

| B.Com I+II+III | 680 |
|----------------|-----|
| M.Com-I+II     | 75  |
| Total          | 725 |