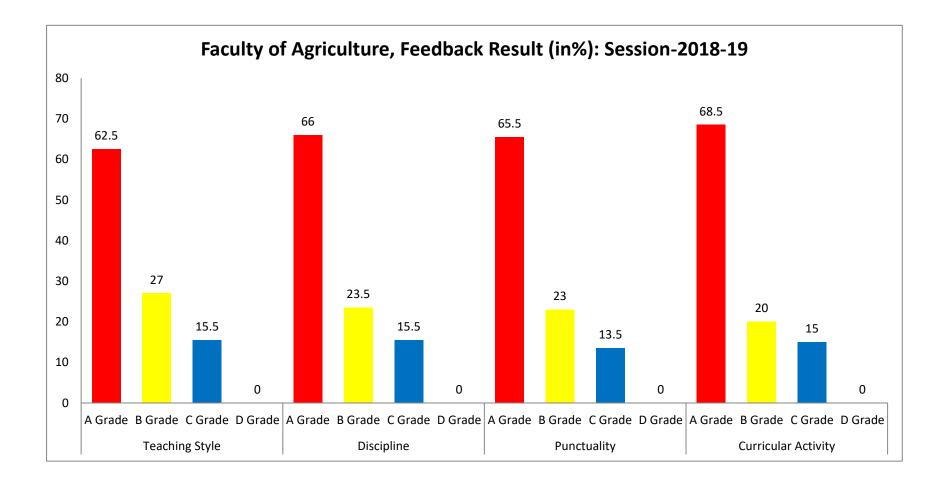

## Faculty of Agriculture

#### Feedback Result Session-2018-19

A Feedback was taken on sample of (N=600) students. All students of Agriculture Faculty appreciated the working style of teachers. Any students are dissatisfied. On different dimensions grades are as follows.

|   |                     | A Grade                     | 52%-73%                          |  |
|---|---------------------|-----------------------------|----------------------------------|--|
| 1 | Tagahing Stula      | B Grade                     | 19%-35%                          |  |
| 1 | Teaching Style      | C Grade                     | 12%-19%                          |  |
|   |                     | D Grade                     | 0%                               |  |
|   |                     | A Grade                     | 60%-72%                          |  |
| 2 | Discipline          | B Grade                     | 18%-29%                          |  |
| 2 | Discipline          | C Grade                     | 12%-19%                          |  |
|   | Punctuality         | D Grade                     | 0%                               |  |
|   |                     | A Grade                     | 60%-71%                          |  |
| 3 |                     | B Grade                     | 19%-27%                          |  |
| 5 |                     | C Grade                     | 10%-17%                          |  |
|   | Curricular Activity | D Grade                     | 0%                               |  |
|   |                     | A Grade                     | 64%-73%                          |  |
| Л |                     | B Grade                     | 17%-23%                          |  |
| 4 |                     | C Grade                     | 10%-20%                          |  |
|   |                     | D Grade                     | 0%                               |  |
| 5 | Coaching Classes    | No Pressure at all          |                                  |  |
| 6 | Course Coverage     | Approximately 90% Course Co | Approximately 90% Course Covered |  |