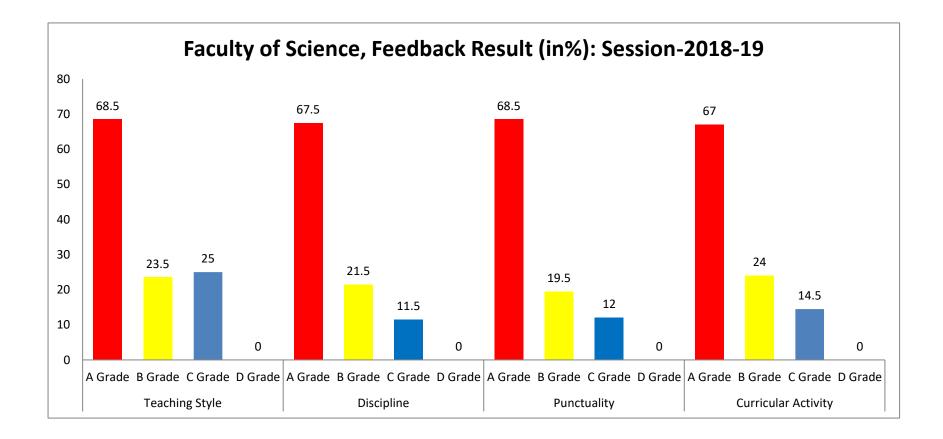

## **Faculty of Science**

### Feedback Result Session-2018-19

A Feedback was taken on sample of (N=905) students. All students of Science Faculty appreciated the working style of teachers. Any students are dissatisfied. On different dimensions grades are as follows.

| 6 | Course Coverage     |                    | Approximately 90% Course Covered |  |
|---|---------------------|--------------------|----------------------------------|--|
| 5 | Coaching Classes    | No Pressure at all | 070                              |  |
|   | Curricular Activity | D Grade            | 0%                               |  |
| 4 |                     | C Grade            | 09%-20%                          |  |
| _ |                     | B Grade            | 18%-30%                          |  |
|   |                     | A Grade            | 60%-74%                          |  |
| 3 | Punctuality         | D Grade            | 0%                               |  |
|   |                     | C Grade            | 09%-15%                          |  |
| 2 |                     | B Grade            | 15%-24%                          |  |
|   |                     | A Grade            | 62%-75%                          |  |
|   | Discipline          | D Grade            | 0%                               |  |
| Z |                     | C Grade            | 07%-16%                          |  |
| 2 |                     | B Grade            | 18%-25%                          |  |
|   |                     | A Grade            | 62%-73%                          |  |
|   |                     | D Grade            | 0%                               |  |
| 1 |                     | C Grade            | 20%-30%                          |  |
| 1 | Teaching Style      | B Grade            | 20%-27%                          |  |
|   |                     | A Grade            | 62%-75%                          |  |