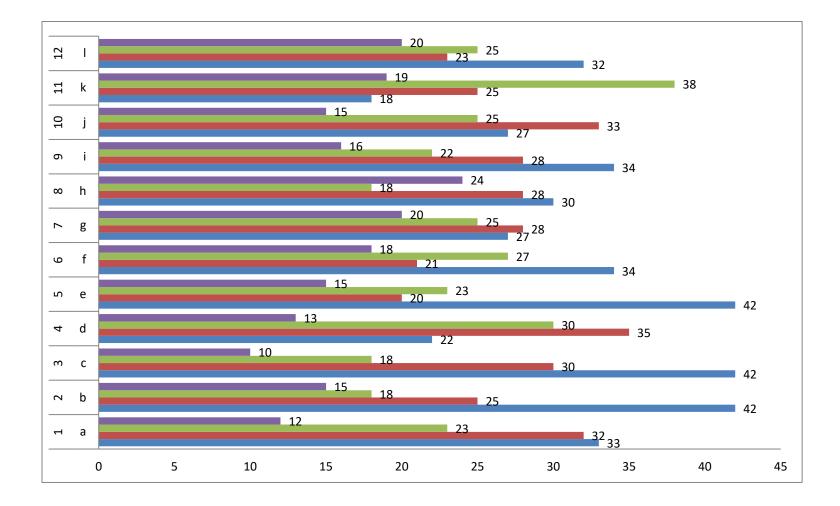

## Feedback Result Session-2018-19

Office Report Total Sample : 812

|       |              | A%        | B%   | C%           | D%             |
|-------|--------------|-----------|------|--------------|----------------|
| S. N. | Rating Point | Excellent | Good | Satisfactory | Unsatisfactory |
|       |              |           |      |              |                |
| 1     | а            | 33        | 32   | 23           | 12             |
| 2     | b            | 42        | 25   | 18           | 15             |
| 3     | С            | 42        | 30   | 18           | 10             |
| 4     | d            | 22        | 35   | 30           | 13             |
| 5     | е            | 42        | 20   | 23           | 15             |
| 6     | f            | 34        | 21   | 27           | 18             |
| 7     | 50           | 27        | 28   | 25           | 20             |
| 8     | h            | 30        | 28   | 18           | 24             |
| 9     | i            | 34        | 28   | 22           | 16             |
| 10    | j            | 27        | 33   | 25           | 15             |
| 11    | k            | 18        | 25   | 38           | 19             |
| 12    |              | 32        | 23   | 25           | 20             |