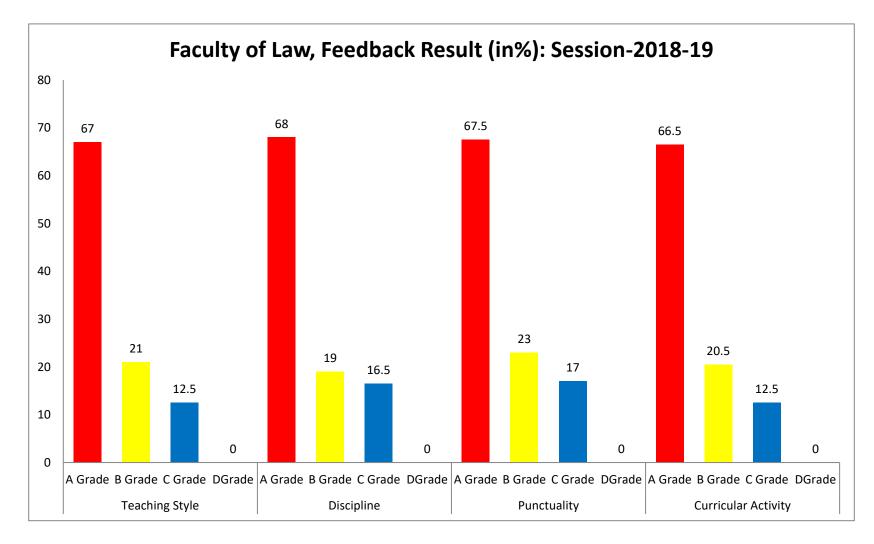

## Faculty of Law

## Feedback Result Session-2018-19

A Feedback was taken on sample of (N=350) students. All students of Law Faculty appreciated the working style of teachers. Any students are dissatisfied. On different dimensions grades are as follows.

|   |                     | A Grade                          | 63%-71% |
|---|---------------------|----------------------------------|---------|
| 1 | Teaching Style      | B Grade                          | 16%-26% |
| 1 | reaching Style      | C Grade                          | 9%-16%  |
|   |                     | DGrade                           | 0%      |
|   |                     | A Grade                          | 64%-72% |
| 2 | Dissipling          | B Grade                          | 14%-24% |
| Z | Discipline          | C Grade                          | 15%-18% |
|   | Punctuality         | DGrade                           | 0%      |
|   |                     | A Grade                          | 64%-71% |
| 3 |                     | B Grade                          | 19%-27% |
| 5 |                     | C Grade                          | 16%-18% |
|   | Curricular Activity | DGrade                           | 0%      |
|   |                     | A Grade                          | 62%-71% |
| Λ |                     | B Grade                          | 18%-23% |
| 4 |                     | C Grade                          | 10%-15% |
|   |                     | DGrade                           | 0%      |
| 5 | Coaching Classes    | No Pressure at all               |         |
| 6 | Course Coverage     | Approximately 90% Course Covered |         |

Faculty of Law Total Sample