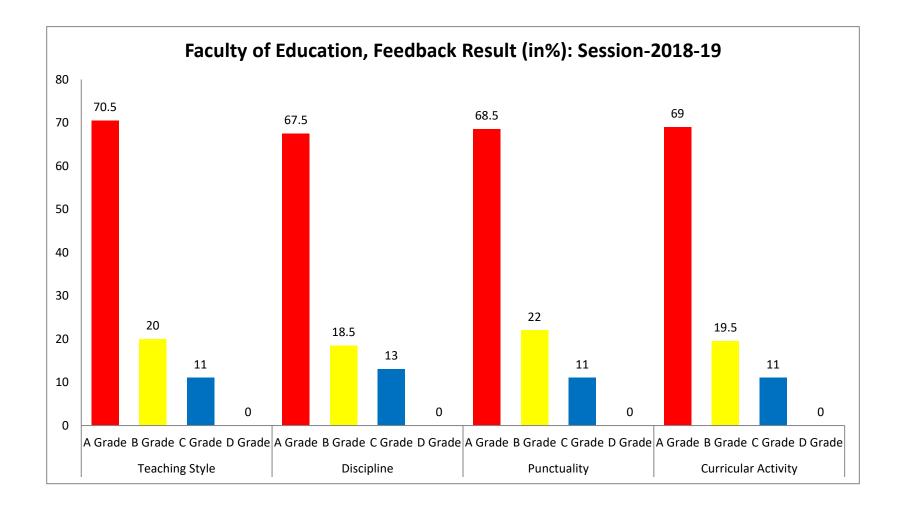

## Faculty of Education

### Feedback Result Session-2018-19

A Feedback was taken on sample of (N=65) students. All students of Education Faculty appreciated the working style of teachers. Any students are dissatisfied. On different dimensions grades are as follows.

|   |                     | A Grade                     | 69%-72%                          |  |
|---|---------------------|-----------------------------|----------------------------------|--|
| 4 | Tooching Style      | B Grade                     | 20%-22%                          |  |
| 1 | Teaching Style      | C Grade                     | 10%-12%                          |  |
|   |                     | D Grade                     | 0%                               |  |
|   |                     | A Grade                     | 64%-71%                          |  |
| r | Discipling          | B Grade                     | 16%-21%                          |  |
| 2 | Discipline          | C Grade                     | 10%-16%                          |  |
|   | Punctuality         | D Grade                     | 0%                               |  |
|   |                     | A Grade                     | 67%-70%                          |  |
| 2 |                     | B Grade                     | 21%-23%                          |  |
| 3 |                     | C Grade                     | 10%-12%                          |  |
|   |                     | D Grade                     | 0%                               |  |
|   |                     | A Grade                     | 68%-70%                          |  |
| Λ | Curricular Activity | B Grade                     | 17%-22%                          |  |
| 4 |                     | C Grade                     | 10%-12%                          |  |
|   |                     | D Grade                     | 0%                               |  |
| 5 | Coaching Classes    | No Pressure at all          |                                  |  |
| 6 | Course Coverage     | Approximately 90% Course Co | Approximately 90% Course Covered |  |
|   |                     |                             |                                  |  |

Faculty of Education Total Sample